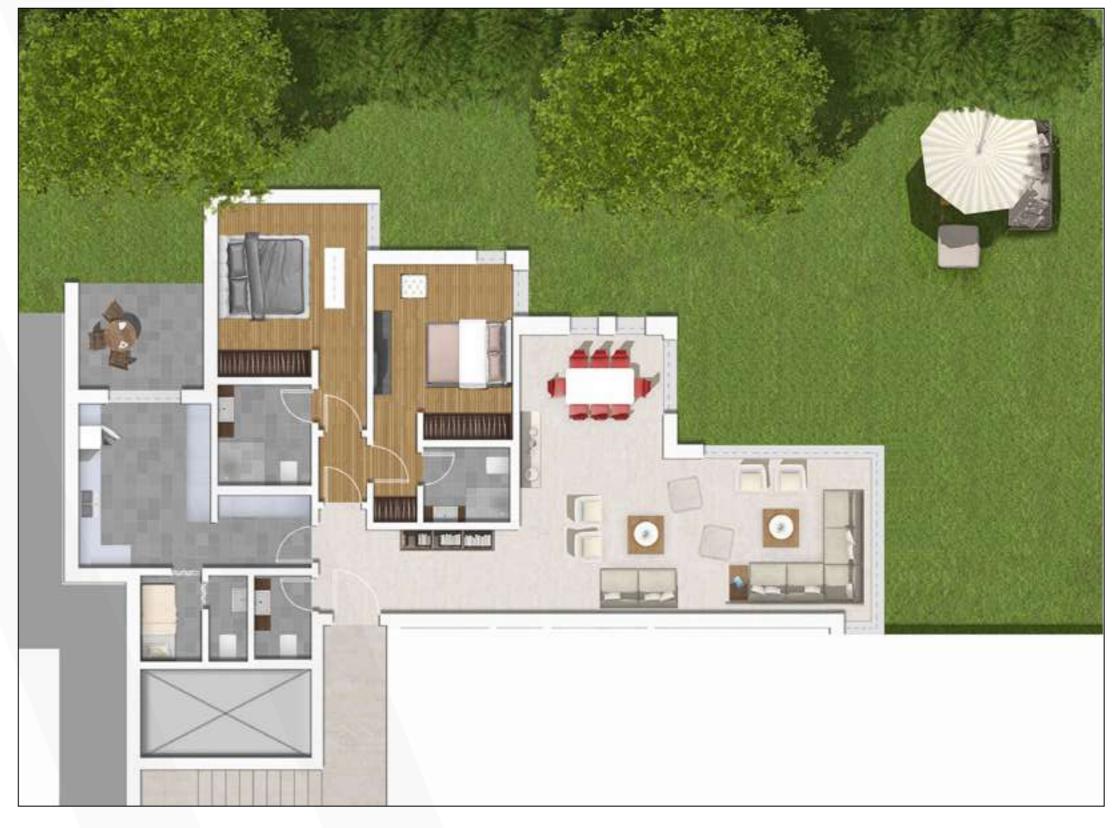

#### **KEENA 2 G01**

#### 2 BEDROOMS

Apartment area: 144 sqm Garden area: 205 sqm Total Sellable area: 212 sqm