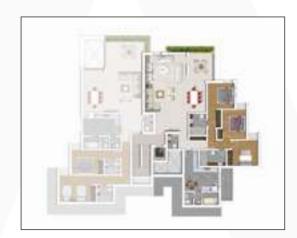

#### **KEENA 2 G01**

#### 2 BEDROOMS

Apartment area: 144 sqm Garden area: 205 sqm Total Sellable area: 212 sqm