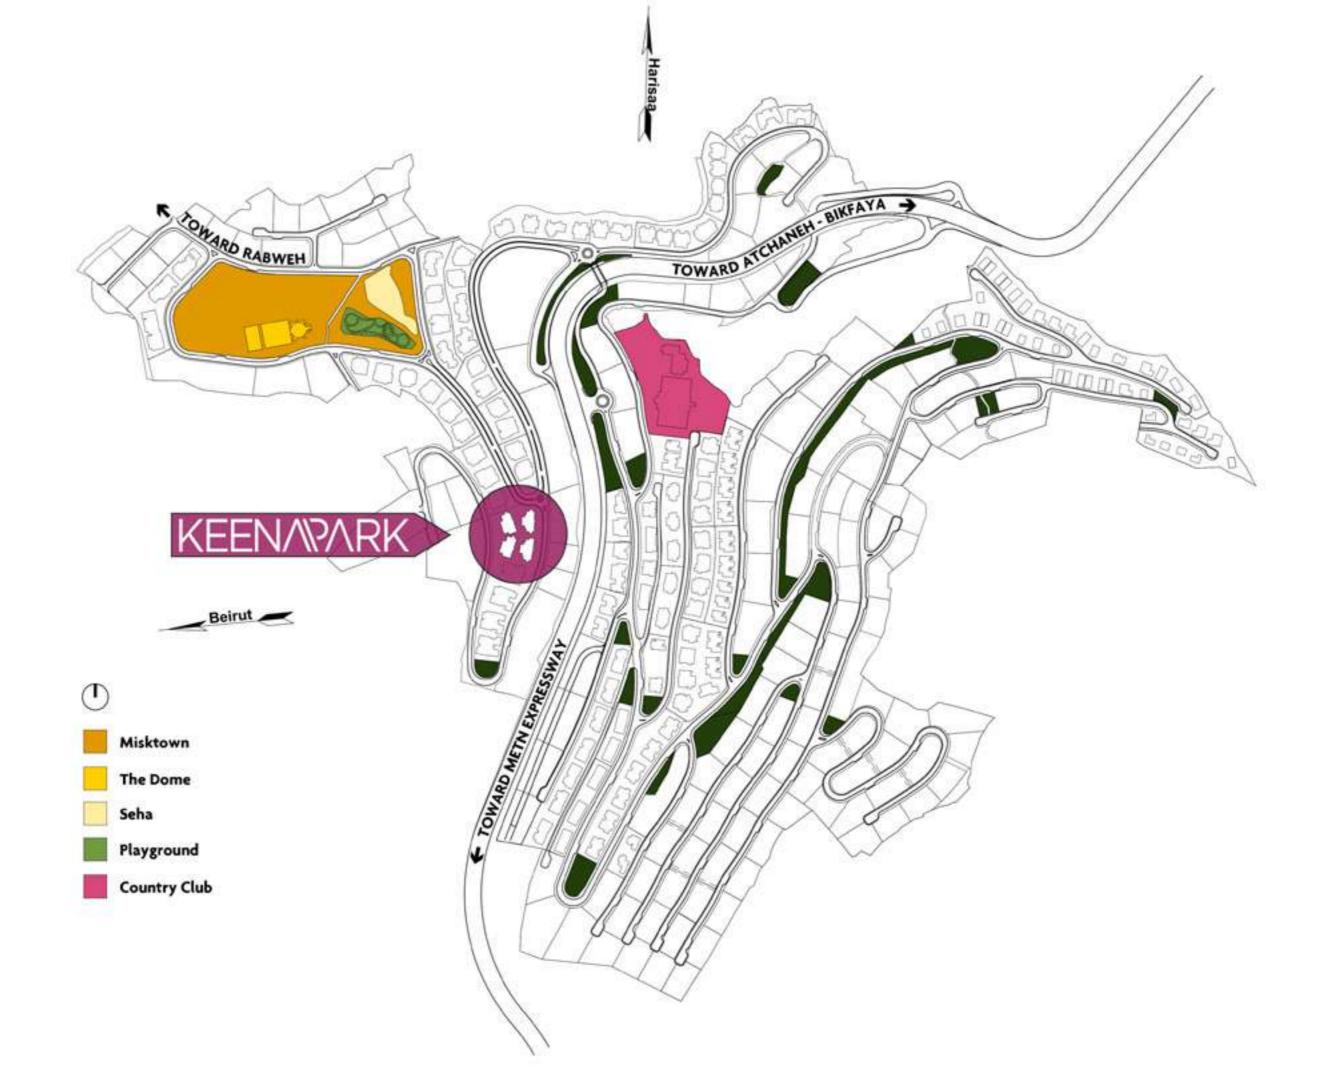

#### **ABOUT BEITMISK**

Located off the Meth expressway, BeitMisk is only 15 minutes away from Beirut Central District and less than 10 minutes from the best schools, malls and hospitals, promising an ideal life within reach of everything, all year long.

#### **PROXIMITY**

Only 10 mins away from Dora Highway & the best schools and hospitals.

**CERTIFIED POLLUTION-FREE ENVIRONMENT** 

**LOWEST MAINTENANCE FEES COUNTRY-WIDE** 

24/7 WATER, GAZ & ELECTRICITY SUPPLY