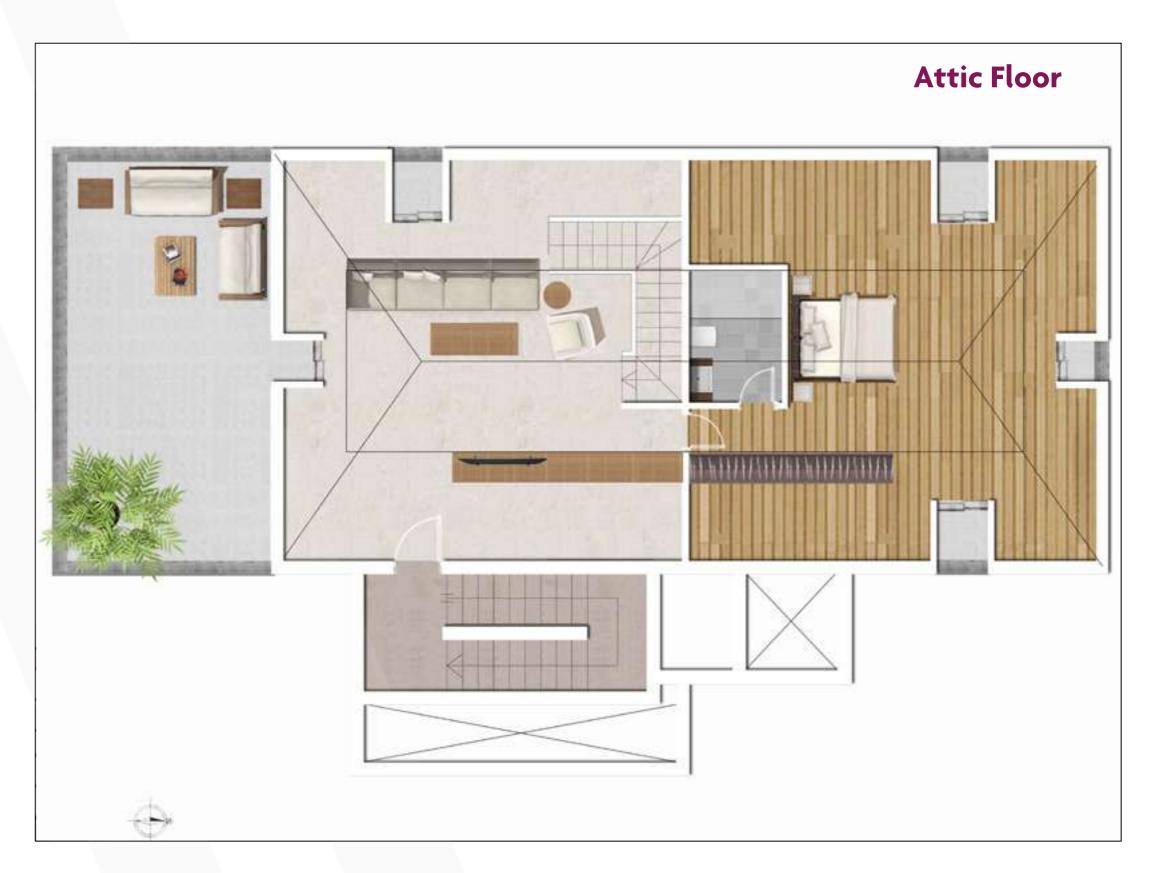

#### 3 BEDROOMS DUPLEX

Apartment area: 186 sqm

Attic area: 169 sqm Terrace are: 212 sqm

Total Sellable area: 312 sqm

#### 3 BEDROOMS DUPLEX

Apartment area: 186 sqm

Attic area: 169 sqm Terrace area: 312 sqm

Total Sellable area: 312 sqm