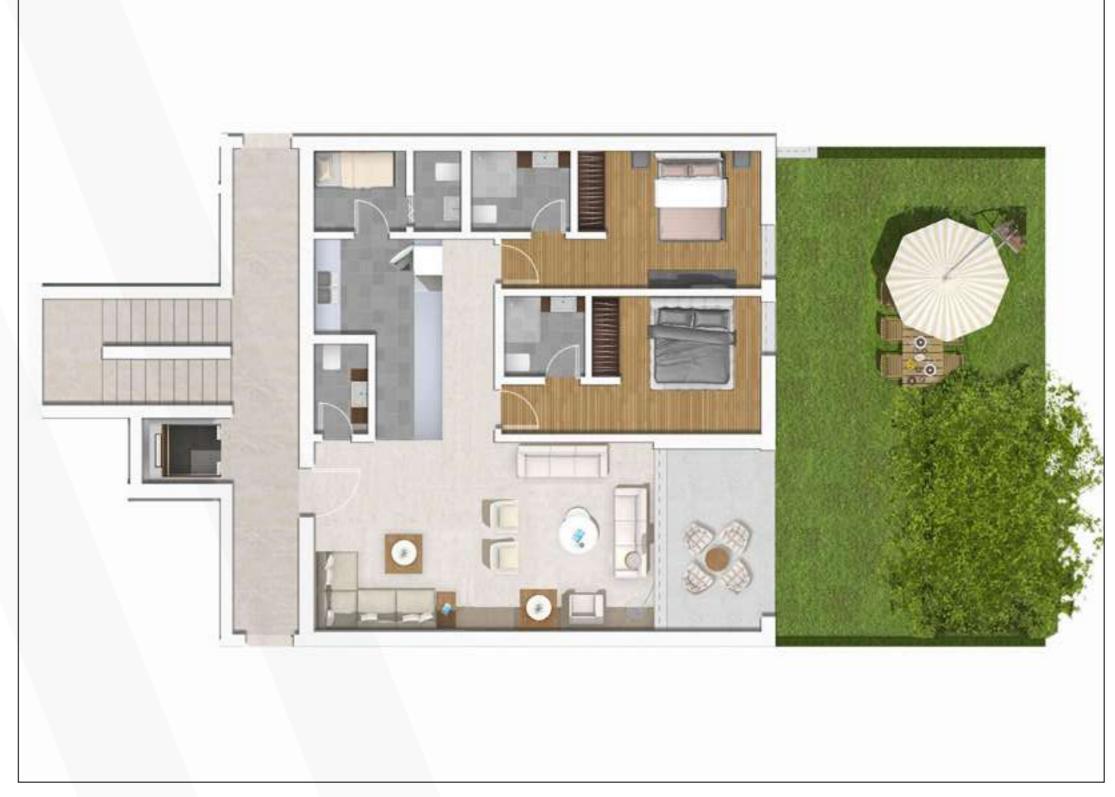

NT PLAN FOR YOU AND TAKE CARE OF ALL YOUR PAPERWORK.

## KEEN/\\RK











#### **LANDSCAPE**

Keena Park is comprised of 4 buildings connected by a private garden, a lovely space for you and your family to enjoy on a sunny day in total serenity.

Residences at Keena Park range from 120 sqm to 220 sqm. This beautiful collection of 2 to 3 bedroom apartments are designed with the highest specifications.

Breathtaking views and flawlessly crafted interiors are combined to create a luxurious living experience in the heart of Beitmisk.



## KEEN/\\RK







#### **KEENA 2 G01**

#### 2 BEDROOMS

Apartment area: 144 sqm Garden area: 205 sqm Total Sellable area: 212 sqm







#### **KEENA 2 G02**

#### 2 BEDROOMS

Apartment area: 120 sqm

Garden area: 67 sqm

Total Sellable area: 142 sqm







#### **KEENA 2 G03**

#### 2 BEDROOMS

Apartment area: 136 sqm

Garden area: 168 sqm

Total Sellable area: 192 sqm







#### **KEENA 2 G21**

#### 2 BEDROOMS

Apartment area: 144 sqm





#### **KEENA 2 101**

#### 3 BEDROOMS DUPLEX

Apartment area: 186 sqm

Attic area: 169 sqm Terrace are: 212 sqm

Total Sellable area: 312 sqm





#### **KEENA 2 101**

#### 3 BEDROOMS DUPLEX

Apartment area: 186 sqm

Attic area: 169 sqm Terrace area: 312 sqm

Total Sellable area: 312 sqm







# 





#### **KEENA 7 102**

### 3 BEDROOMS

Apartment area: 199 sqm





#### **ABOUT BEITMISK**

Located off the Meth expressway, BeitMisk is only 15 minutes away from Beirut Central District and less than 10 minutes from the best schools, malls and hospitals, promising an ideal life within reach of every