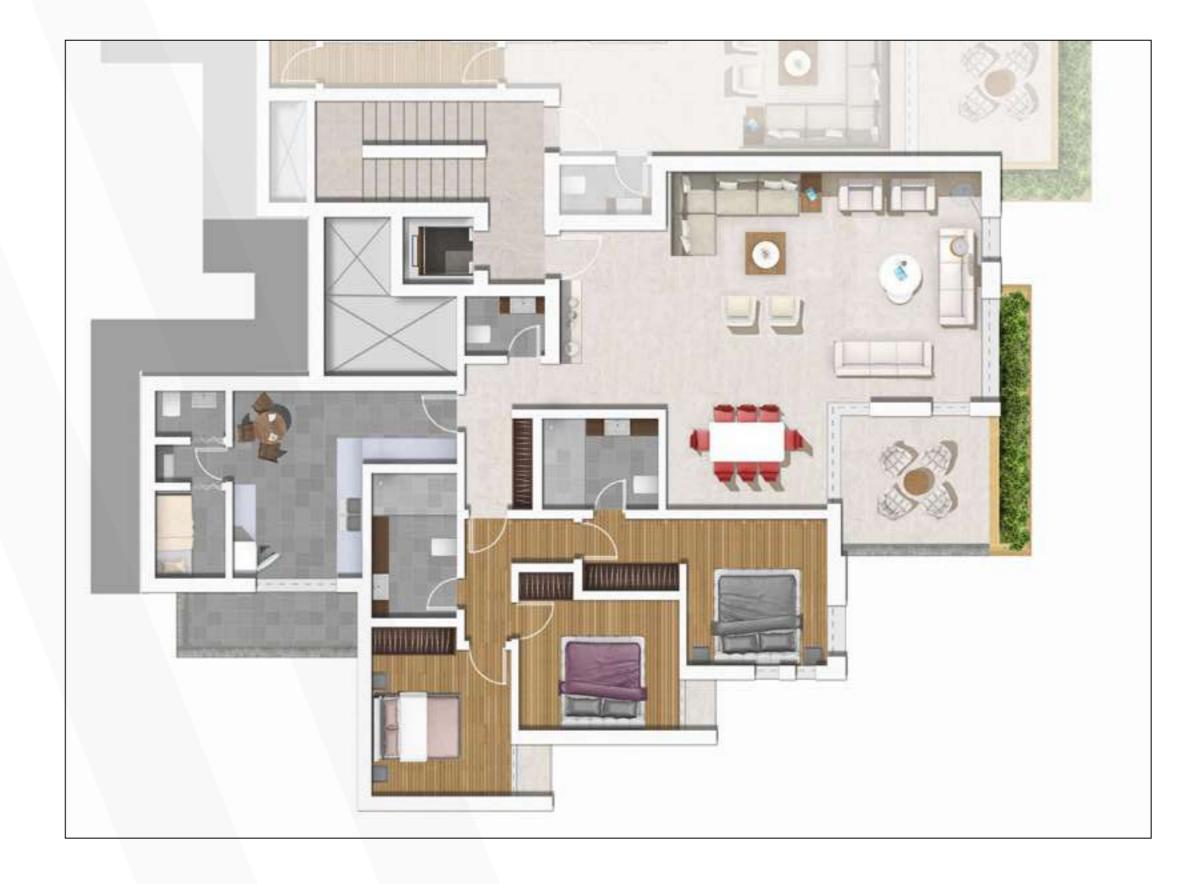

### **KEENA 2 G01**

#### 2 BEDROOMS

Apartment area: 144 sqm Garden area: 205 sqm Total Sellable area: 212 sqm







#### **KEENA 2 G02**

#### 2 BEDROOMS

Apartment area: 120 sqm

Garden area: 67 sqm

Total Sellable area: 142 sqm







#### **KEENA 2 G03**

#### 2 BEDROOMS

Apartment area: 136 sqm

Garden area: 168 sqm

Total Sellable area: 192 sqm







#### **KEENA 2 G21**

#### 2 BEDROOMS

Apartment area: 144 sqm





#### **KEENA 2 101**

#### 3 BEDROOMS DUPLEX

Apartment area: 186 sqm

Attic area: 169 sqm Terrace are: 212 sqm

Total Sellable area: 312 sqm





#### **KEENA 2 101**

#### 3 BEDROOMS DUPLEX

Apartment area: 186 sqm

Attic area: 169 sqm Terrace area: 312 sqm

Total Sellable area: 312 sqm







# 





#### **KEENA 7 102**

### 3 BEDROOMS

Apartment area: 199 sqm





#### **ABOUT BEITMISK**

Located off the Meth expressway, BeitMisk is only 15 minutes away from Beirut Central District and less than 10 minutes from the best schools, malls and hospitals, promising an ideal life within reach of everything, all year long.

Once you move in, our facility management offers you 24/7 support covering a wide range of maintenance, security, landscaping, garbage collection and technology related services.







#### A COMMUNITY WORTH LIVING IN

At Beitmisk, the comfort of every resident is a round-the-clock priority.

#### **PROXIMITY**

Only 10 mins away from Dora Highway & the best schools and hospitals.

**CERTIFIED POLLUTION-FREE ENVIRONMENT** 

**LOWEST MAINTENANCE FEES COUNTRY-WIDE** 

24/7 WATER, GAZ & ELECTRICITY SUPPLY

24/7 SECURITY

24/7 HELPDESK AN