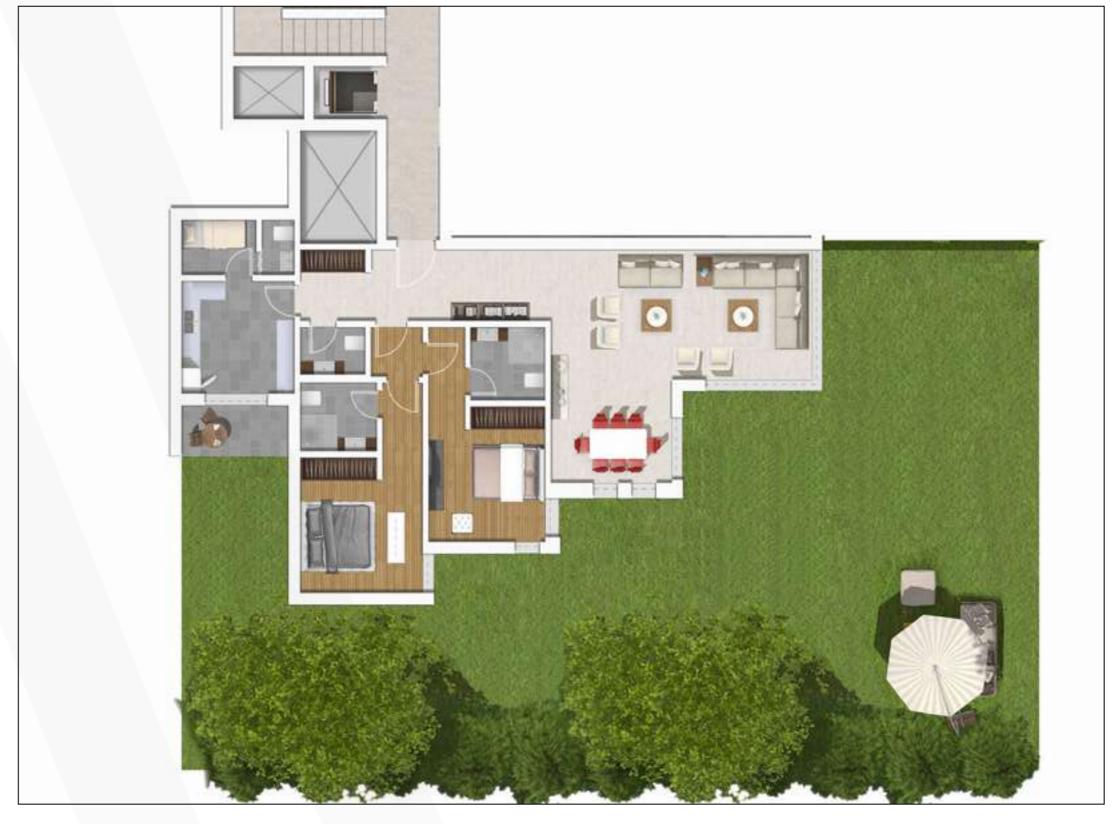

#### 3 BEDROOMS DUPLEX

Apartment area: 186 sqm

Attic area: 169 sqm Terrace are: 212 sqm

Total Sellable area: 312 sqm

#### **KEENA 2 101**

#### 3 BEDROOMS DUPLEX

Apartment area: 186 sqm

Attic area: 169 sqm Terrace area: 312 sqm

Total Sellable area: 312 sqm