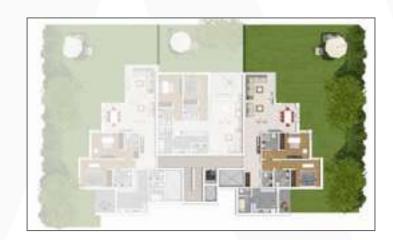

#### **KEENA 2 G01**

#### 2 BEDROOMS

Apartment area: 144 sqm Garden area: 205 sqm Total Sellable area: 212 sqm