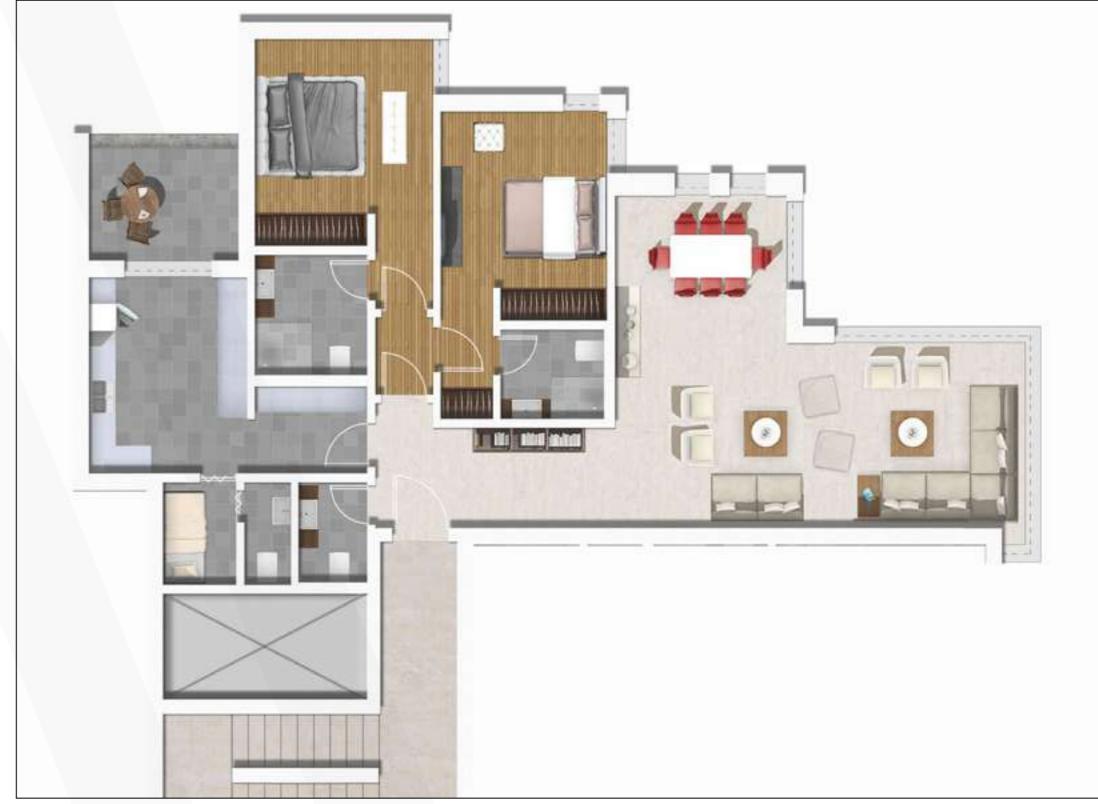

#### **KEENA 2 101**

#### 3 BEDROOMS DUPLEX

Apartment area: 186 sqm

Attic area: 169 sqm Terrace are: 212 sqm

Total Sellable area: 312 sqm