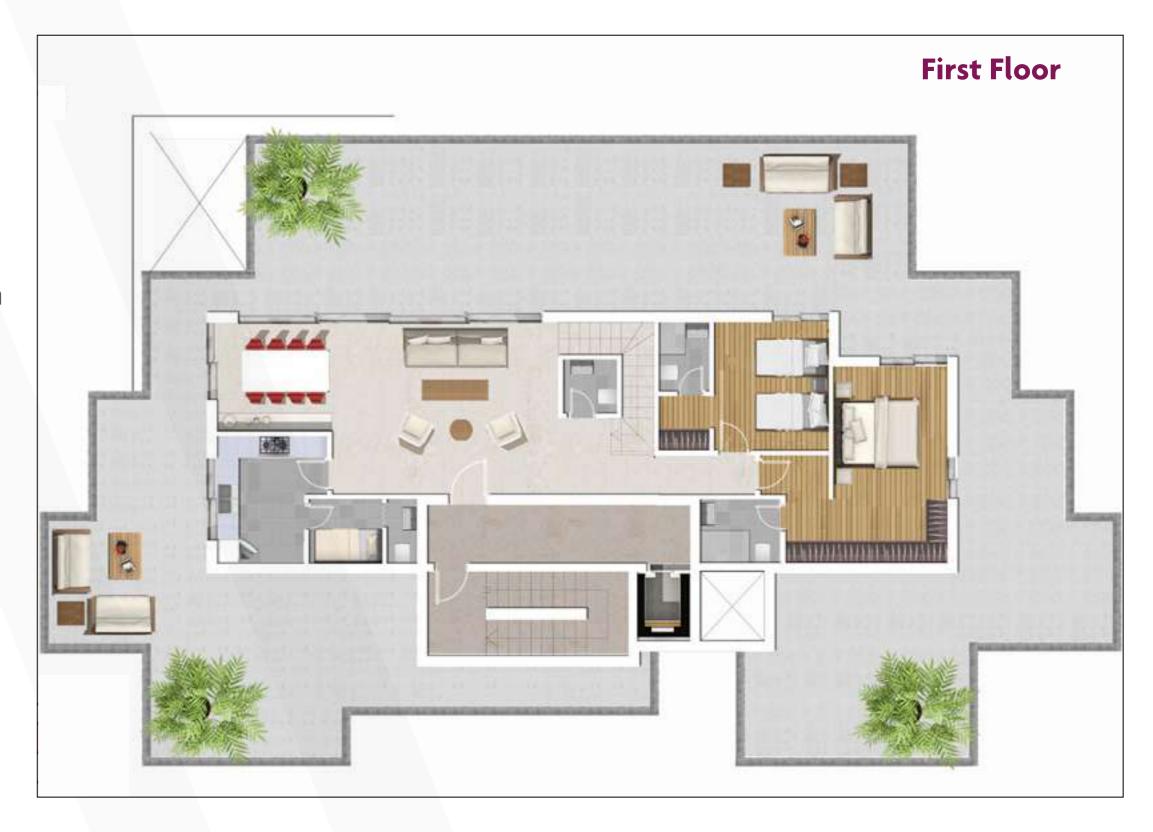

#### **KEENA 2 101**

#### 3 BEDROOMS DUPLEX

Apartment area: 186 sqm

Attic area: 169 sqm Terrace area: 312 sqm

Total Sellable area: 312 sqm