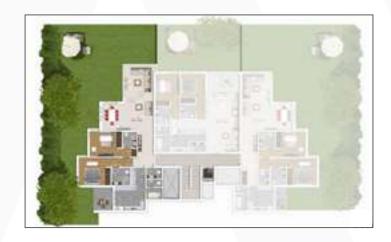

#### **KEENA 2 G01**

#### 2 BEDROOMS

Apartment area: 144 sqm Garden area: 205 sqm Total Sellable area: 212 sqm