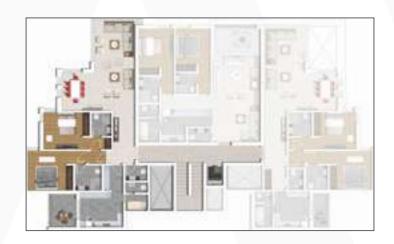

4 buildings connected by a private garden, a lovely space for you and your family to enjoy on a sunny day in total serenity.

Residences at Keena Park range from 120 sqm to 220 sqm. This beautiful collection of 2 to 3 bedroom apartments are designed with the highest specifications.

Breathtaking views and flawlessly crafted interiors are combined to create a luxurious living experience in the heart of Beitmisk.



## KEEN/\\RK







#### **KEENA 2 G01**

#### 2 BEDROOMS

Apartment area: 144 sqm Garden area: 205 sqm Total Sellable area: 212 sqm







#### **KEENA 2 G02**

#### 2 BEDROOMS

Apartment area: 120 sqm

Garden area: 67 sqm

Total Sellable area: 142 sqm







#### **KEENA 2 G03**

#### 2 BEDROOMS

Apartment area: 136 sqm

Garden area: 168 sqm

Total Sellable area: 192 sqm







#### **KEENA 2 G21**

#### 2 BEDROOMS

Apartment area: 144 sqm





#### **KEENA 2 101**

#### 3 BEDROOMS DUPLEX

Apartment area: 186 sqm

Attic area: 169 sqm Terrace are: 212 sqm

Total Sellable area: 312 sqm





#### **KEENA 2 101**

#### 3 BEDROOMS DUPLEX

Apartment area: 186 sqm

Attic area: 169 sqm Terrace area: 312 sqm

Total Sellable area: 312 sqm







# 





#### **KEENA 7 102**

### 3 BEDROOMS

Apartment area: 199 sqm





#### **ABOUT BEITMISK**

Located off the Meth expressway, BeitMisk is only 15 minutes away from Beirut Central District and less than 10 minutes from the best schools, malls and hospitals, promising an ideal life within reach of everything, all year long.

Once you move in, our facility management offers you 24/7 support covering a wide range of maintenanc