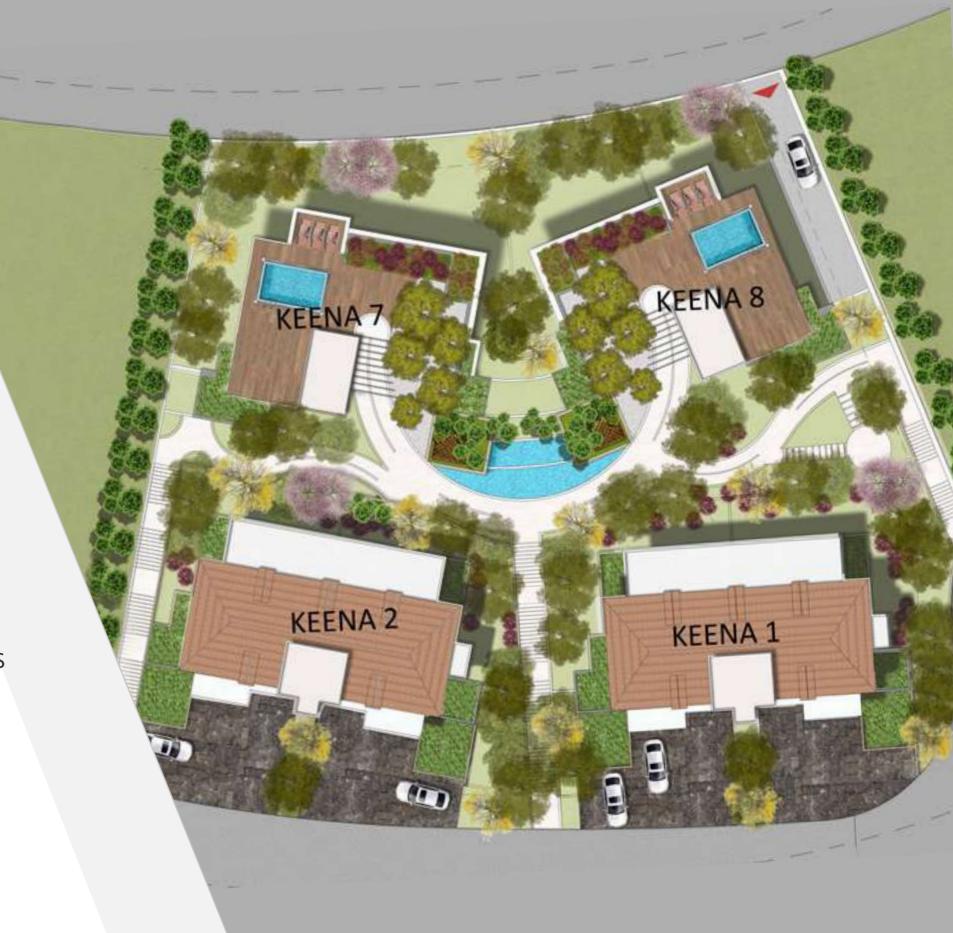

#### **LANDSCAPE**

Keena Park is comprised of 4 buildings connected by a private garden, a lovely space for you and your family to enjoy on a sunny day in total serenity.

Residences at Keena Park range from 120 sqm to 220 sqm. This beautiful collection of 2 to 3 bedroom apartments are designed with the highest specifications.

Breathtaking views and flawlessly crafted interiors are combined to create a luxurious living experience in the heart of Beitmisk.